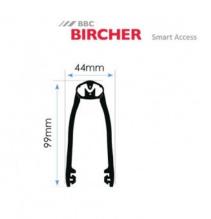

## **FEATURES**

- High sensitivity and quick response time
- Fast assembly and easy installation
- Attractive appearance for seamless integration into gate/door design
- Suitable for sliding gates, vertical and servicing doors, and bi-folding gates.
- Contact profile B 44 mm x H 99 mm