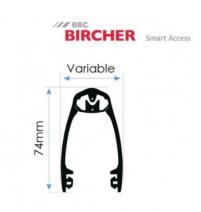

### **FEATURES**

- High sensitivity and quick response time
- Fast assembly and easy installation
- Attractive appearance for seamless integration into gate/door design
- Suitable for sliding gates, vertical and servicing doors, and bi-folding gates.
- Contact profile B 37 mm x H 74 mm when used with XL-AP30 aluminium