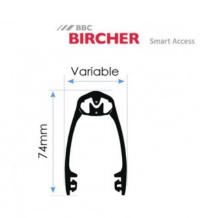

### **FEATURES**

- High sensitivity and quick response time
- Fast assembly and easy installation
- Attractive appearance for seamless integration into gate/door design
- Suitable for sliding gates, vertical and servicing doors, and bi-folding gates.
- Contact profile B 37 mm x H 74 mm when used with XL-AP30 aluminium