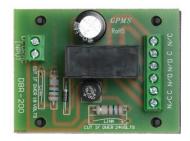

## **VERY HANDY LITTLE RELAY**

This relay board (PCB) provides a very convenient method of switching two independent circuits via a controlled on/off input voltage. The relay provides double pole/double throw dry contacts and is commonly known as a very handy little relay or VHLR.

#### **FEATURES**

- Double-pole-double-throw contacts (DPDT)
- Includes self-adhesive pad for fixing, or PCB posts can be used (not included)

#### **TECHNICAL INFORMATION**

Control input voltage: 12-28Vac/dc
NO/NC/COM relay contacts (x2)
Relay contacts rating: 5A @ 24Vdc

• Dimensions: 68mm(L) x 50mm(W) x 33mm(D)