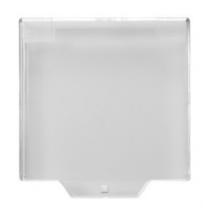

### **CP3-COVER**

# REPLACEMENT COVER FOR CP3 & CP3-LSRC

Hinged transparent covers are available for most break glass units offering an inexpensive way of preventing accidental activation. Please contact our sales team if you would like advice on which cover is suitable for your break glass unit (BGU).

#### FEATURES

• Replacement cover for CP3 & CP3-LSRC