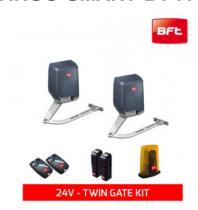

Included in the kit:

2x Virgo Smart operators

1x Built-in Thalia control panel & receiver

2x Mitto radio transmitters

1x Pair of Compacta 180° photocells

1x 24v Radius light