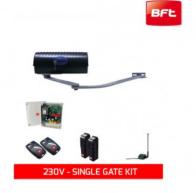

## **BFT-IGEA-SINGLE-KIT**

### **?230V SINGLE ELECTROMEC OPERATOR WITH AN ARTIC ARM - UP TO 2**

Igea is a 230v electromechanical operator with an articulated arm, designed for residential use. It is suitable for swing gate leafs of up to 2.5 metres and weighing up to a maximum of 250 kg. They are ideal for installation on large-size pillars as the articulated levers allow opening up to 125°.

#### Included in the kit:

- 1x Igea operator
- 1x Rigel 6 control panel & receiver
- 2x Mitto radio transmitters
- 1x Pair of Compacta 180° photocells
- 1x Radio antenna