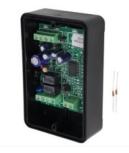

## **GIBIDI-SAFE2**

G:B:D: CREATIVE AUTOMATIONS :)

## SAFETY EDGE CARDS 2 IN 1 OUT

SAFE 2 is the perfect solution for automated gate safety. With the ability to wire in up to 2 safety edges, this device provides reliable protection for your home or business. The compact and user-friendly design makes it easy to install and operate, while advanced features such as real-time monitoring ensure your you know which safety edge is being activated when used in conjunction with up to 2 safety edges.