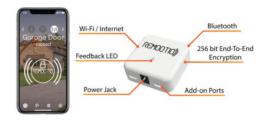

## FEATURES

Remootio 3 has two output relays which makes it compatible with gate/garage door openers that have separate trigger inputs for opening. This device also has two accessory input terminals. PIMeet Remoot

Features:

- Remootio 3 has two output relays which makes it compatible with gate/garage door openers that have separate trigger inputs for opening and closing
- Remootio 3 works with a 5V power supply (standard USB charger)
- Remootio 3 also works from 5-32V DC, 12-24V AC voltages, so it can be powered from the control board of most gate openers making installation very easy
- Remootio 3 has two accessory input terminals