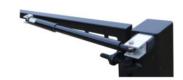

## GCG 200 - GAS GATE CLOSER 200NM MAX WEIGHT 80KG 0.8M TO 1.2M

GCG 200 - Gas Gate Closer 200NM Max Weight 80kg 0.8m to 1.2m

## **FEATURES**

The GCG Easy 200 pedestrian gas gate closer is economical and easy to install for commercial gates.

Easy fit to timber or steel gates with fixing brackets
Unbelievably Quiet Operation
No Clockwork Mechanisms
Pre-set controlled closing speed
Low opening hand forces
Robust construction

Easy gate closers do not slam gates shut, but slowly and quietly push them closed. This makes them ideal for use with magnetic gate locks, electric gate locks and other latching devices.