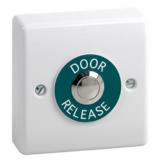

#### **DL09**

# SURFACE 19MM STAINLESS STEEL EXIT BUTTON IN PLASTIC HOUSING

This single pole white plastic door release switch has a 19mm stainless steel button with a green disc engraved door release making it easily identifiable. Suitable for low use environments such as small offices.

### **FEATURES**

- Single gang plate & back box
- Flush or surface mountable
- 19mm diameter button
- Push-to-make contacts
- Single pole (SPST)
- Engraved green disc 'DOOR RELEASE'

#### **TECHNICAL INFORMATION**

- COM, NO contacts (SPST)
- Current rating: 2A @ 12Vdc
- Dims: 85mm(H) x 85mm(W) x 30mm(D)
- Suitable for low voltage only