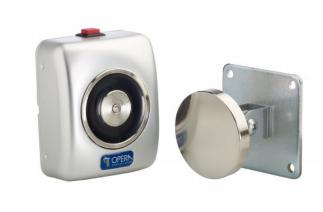

# 24VDC WALL MOUNT DOOR RETAINER

This wall mounted door retainer is ideal for holding open doors in corridors that need to be closed on activation of a fire alarm (a spring door closer is required in addition). It has a push button that enables manual release when required.

#### **FEATURES**

- Manual release push button
- Anti residual magnetism device
- Wall mount
- Stylish design (silver colour finish)

#### **TECHNICAL INFORMATION**

• Holding force: 55kg (121lb)

Voltage: 24VdcCurrent draw: 70mA

• Dimensions:

Magnet 90mm(H) x 75mm(W) x 35mm(D) Armature plate 65mm(H) x 65mm(W) x 53mm(D)