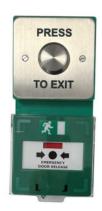

# VERTICAL/HORIZONTAL DUAL UNIT WITH SPB003 AND CP3

A surface dual unit complete with exit button and breakglass that can be mounted either vertically or horizontally. This unit comprises a 25mm vandal resistant stainless steel button coupled with a triple pole resettable break glass (BGU) with protective cover.

#### **TECHNICAL INFORMATION**

- A surface dual unit complete with exit button and breakglass that can be mounted either vertically or horizontally.
- This unit comprises a 25mm vandal resistant stainless steel button coupled with a triple pole resettable break glass with protective cover.