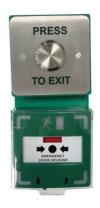

# VERTICAL/HORIZONTAL DUAL UNIT WITH SPB003 AND CP3-LSRC

A surface dual unit that can be mounted either vertically or horizontally. This unit comprises of a 25mm vandal resistant stainless steel button coupled with a triple pole resettable break glass (BGU) with LED indication a sounder and a protective cover.

#### **TECHNICAL INFORMATION**

- A surface dual unit that can be mounted either vertically or horizontally.
- This unit comprises of a 25mm vandal resistant stainless steel button coupled with a triple pole resettable break glass with LED indication a sounder and a protective cover.