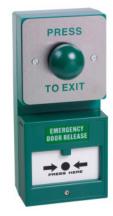

## VERTICAL/HORIZONTAL DUAL UNIT WITH SPB004 AND CP22

Dual backbox with green dome button and double pole resettable break glass unit (BGU). Ideal for neater appearance and easier installation.

#### FEATURES

- Surface mount
- Green dome Press to Exit Button
- Can be mounted horizontally or vertically

#### **TECHNICAL INFORMATION**

- PTE: N/O & N/C changeover contacts
- Momentary operation
- Contact rating: 2A @ 12Vdc
- Green dome= 35mm diameter
- CP22: Double pole double throw contacts (NO,NC,COM)
- Resettable with key supplied (CP22-KEY)
- Yellow flag 'activation' indicator
- Dimensions: 190mm (L) x 88mm (W) x 75mm(D)
- For indoor use only
- For low voltage use only