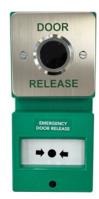

## VERTICAL/HORIZONTAL DUAL UNIT WITH NT200 AND KGG300SG

A surface dual unit complete with exit button and breakglass that can be mounted either vertically or horizontally. This unit comprises of an infrared no touch button coupled with a triple pole break glass (BGU).

#### **TECHNICAL INFORMATION**

- A surface dual unit complete with exit button and breakglass that can be mounted either vertically or horizontally.
- This unit comprises of an infrared no touch exit button coupled with a triple pole break glass.