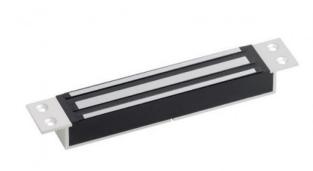

# MONITORED MORTICE MAGLOCK 12/24VDC

Monitored mortice fix maglock with 275kg holding force. Used to achieve a flush finish or with slim architectural housings.

### **FEATURES**

- MOV provides spike and surge protection
- Fail safe operation (power to lock)
- Anti residual magnetism protection
- · Armature plate and fixings included
- Slim design
- Suitable for slim architectural housings
- Mortice fix gives flush finish
- Lock monitoring
- Dual voltage 12Vdc or 24Vdc (selectable)

#### **TECHNICAL INFORMATION**

- Holding force: up to 275kg (600lb)
- Current draw = 500mA @ 12Vdc / 250mA @ 24Vdc
- Voltage tolerance: +/- 15%
- Operating temp: -10°C to +55°C
- Humidity: 0-95% non condensating
- Weight: 2kg approx.
- Relay: COM/NO/NC (1A@24Vdc)