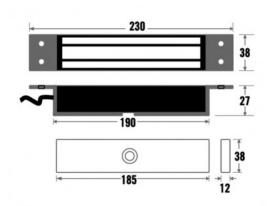

# MONITORED MORTICE MAGLOCK 12/24VDC

Monitored mortice fix maglock with 275kg holding force. Used to achieve a flush finish or with slim architectural housings.

### **FEATURES**

- MOV provides spike and surge protection
- Fail safe operation (power to lock)
- Anti residual magnetism protection
- · Armature plate and fixings included
- Slim design
- Suitable for slim architectural housings
- Mortice fix gives flush finish
- Lock monitoring
- Dual voltage 12Vdc or 24Vdc (selectable)

#### **TECHNICAL INFORMATION**

- Holding force: up to 275kg (600lb)
- Current draw = 500mA @ 12Vdc / 250mA @ 24Vdc
- Voltage tolerance: +/- 15%
- Operating temp: -10°C to +55°C
- Humidity: 0-95% non condensating
- Weight: 2kg approx.
- Relay: COM/NO/NC (1A@24Vdc)