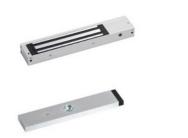

# EM01DS

# SLIM UNMONITORED MAGLOCK WITH DOOR STATUS MONITORING

The compact design of this magnetic lock makes it ideal for most indoor applications where 275kg holding force is sufficient. This model includes door status monitoring contacts to monitor the door position (open or closed).

### **FEATURES**

- MOV provides spike and surge protection
- Fail-safe operation (power to lock)
- Anti-residual magnetism protection
- Top-plate, armature-plate and fixings included
- Slim design
- Dual voltage 12Vdc or 24Vdc (selectable)
- Surface mount
- Silver anodised aluminium finish
- · Door status monitoring