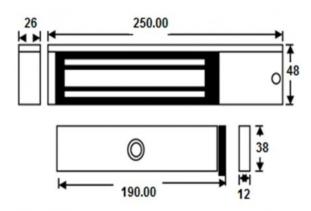

# EM01DS

# SLIM UNMONITORED MAGLOCK WITH DOOR STATUS MONITORING

The compact design of this magnetic lock makes it ideal for most indoor applications where 275kg holding force is sufficient. This model includes door status monitoring contacts to monitor the door position (open or closed).

#### **TECHNICAL INFORMATION**

- Holding force: up to 275kg (600lb)
- Current draw = 500mA @ 12Vdc / 250mA @ 24Vdc
- Voltage tolerance: +/- 15%
- Operating temp: -10°C to +55°C
- Humidity: 0-95% non-condensating
- Weight: 2kg approx.
- Reed switch door contact