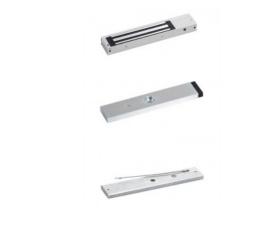

## **EM01DS-ARM/SAFETY**

# SLIM UNMONITORED MAGLOCK WITH DOOR STATUS AND ARM STRAP

The compact design of this magnetic lock makes it ideal for most indoor applications where 275kg holding force is sufficient. This model includes door status monitoring contacts to monitor the door position (open or closed).

#### **FEATURES**

- MOV provides spike and surge protection
- Fail-safe operation (power to lock)
- Anti-residual magnetism protection
- Top-plate, armature-plate and fixings included
- Slim design; Surface Mount
- Dual voltage 12Vdc or 24Vdc (selectable)
- Silver anodised aluminium finish
- · Door status monitoring
- Includes Armature Safety Strap