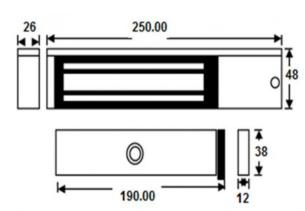

### **TECHNICAL INFORMATION**

- Holding force: up to 275kg (600lb)
- Current draw = 500mA @ 12Vdc / 250mA @ 24Vdc
- Voltage tolerance: +/- 15%
- Operating temp: -10°C to +55°C
- Humidity: 0-95% non-condensating
- Weight: 2kg approx.
- · Reed switch door contact