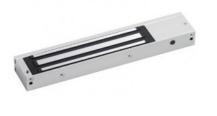

## SLIM MONITORED MAGLOCK 12/24VDC

Slim single lock-monitored magnetic lock. Its compact design makes it ideal for most indoor applications where 275kg holding force is sufficient. Monitoring provides LED lock status indication and relay contacts for signalling.

#### FEATURES

48

38

¥

12

- MOV provides spike and surge protection
- Fail-safe operation (power to lock)
- Anti-residual magnetism protection
- Top-plate, armature-plate and fixings included
- Slim design
- Dual voltage 12Vdc or 24Vdc (selectable)
- Surface mount
- Silver anodised aluminium finish
- Lock monitoring

#### **TECHNICAL INFORMATION**

- Holding force: up to 275kg (600lb)
- Current draw = 500mA @ 12Vdc / 250mA @ 24Vdc
- Voltage tolerance: +/- 15%
- Operating temp: -10°C to +55°C
- Humidity: 0-95% non-condensating
- Weight: 2kg approx.
- Red/Green LED indicator
- Relay: COM/NO/NC (1A@24Vdc)