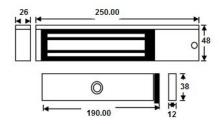

# SLIM MONITORED MAGLOCK WITH DOOR STATUS MONITORING

The compact design of this magnetic lock makes it ideal for most indoor applications where 275kg holding force is sufficient. This model includes door status monitoring contacts to monitor the door position (open or closed).

#### **TECHNICAL INFORMATION**

- Holding force: up to 275kg (600lb)
- Current draw = 500mA @ 12Vdc / 250mA @ 24Vdc
- Voltage tolerance: +/- 15%
- Operating temp: -10°C to +55°C
- Humidity: 0-95% non-condensating
- Weight: 2kg approx.
- Red/Green LED indicator
- Relay: COM/NO/NC (1A@24Vdc)
- · Reed switch door contact