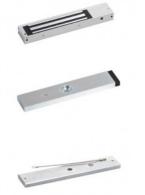

# SLIM MONITORED MAGLOCK WITH DOOR STATUS AND ARM STRAP

The compact design of this magnetic lock makes it ideal for most indoor applications where 275kg holding force is sufficient. This model includes door status monitoring contacts to monitor the door position (open or closed).

#### FEATURES

- MOV provides spike and surge protection
- Fail-safe operation (power to lock)
- Anti-residual magnetism protection
- Top-plate, armature-plate and fixings included
- Slim design; Surface mount
- Dual voltage 12Vdc or 24Vdc (selectable
- Silver anodised aluminium finish
- Lock monitoring & Door status monitoring

#### **TECHNICAL INFORMATION**

- Holding force: up to 275kg (600lb)
- Current draw = 500mA @ 12Vdc / 250mA @ 24Vdc
- Voltage tolerance: +/- 15%
- Operating temp: -10°C to +55°C
- Humidity: 0-95% non-condensating
- Weight: 2kg approx.
- Red/Green LED indicator
- Relay: COM/NO/NC (1A@24Vdc)
- Reed switch door contact