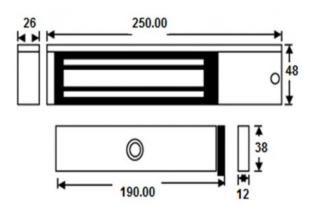

# SLIM MONITORED MAGLOCK WITH DOOR STATUS AND ARM STRAP

The compact design of this magnetic lock makes it ideal for most indoor applications where 275kg holding force is sufficient. This model includes door status monitoring contacts to monitor the door position (open or closed).

#### **TECHNICAL INFORMATION**

- Holding force: up to 275kg (600lb)
- Current draw = 500mA @ 12Vdc / 250mA @ 24Vdc
- Voltage tolerance: +/- 15%
- Operating temp: -10°C to +55°C
- Humidity: 0-95% non-condensating
- Weight: 2kg approx.
- Red/Green LED indicator
- Relay: COM/NO/NC (1A@24Vdc)
- Reed switch door contact