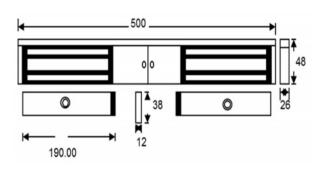

#### **TECHNICAL INFORMATION**

- Holding force: up to 275kg (600lb) per side
- Current draw = 500mA @ 12Vdc / 250mA @ 24Vdc per side
- Voltage tolerance: +/- 15%
- Operating temp: -10°C to +55°C
- Humidity: 0-95% non-condensating
- Weight: 4kg approx.
- Reed switch door contact (one per side)