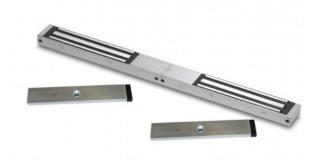

## EM04DS

## SLIM UNMONITORED DOUBLE MAGLOCK WITH DOOR STATUS MONITORING

The locks compact design makes it ideal for most indoor applications where 275kg holding force is sufficient. This model includes door status monitoring contacts to monitor each door position (open or closed).

#### FEATURES

- MOV provides spike and surge protection
- Fail-safe operation (power to lock)
- Anti-residual magnetism protection
- Top-plate, armature-plate and fixings included
- Slim design
- Dual voltage 12Vdc or 24Vdc (selectable)
- Surface mount
- Silver anodised aluminium finish
- Door status monitoring