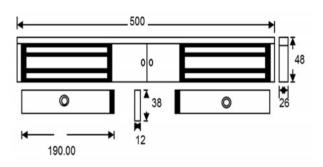

## SLIM UNMONITORED DOUBLE MAGLOCK DOOR STATUS AND ARM STRAP

The locks compact design makes it ideal for most indoor applications where 275kg holding force is sufficient. This model includes door status monitoring contacts to monitor each door position (open or closed). With arm strap pre-fitted.

#### **TECHNICAL INFORMATION**

- Holding force: up to 275kg (600lb) per side
- Current draw = 500mA @ 12Vdc / 250mA @ 24Vdc per side
- Voltage tolerance: +/- 15%
- Operating temp: -10°C to +55°C
- Humidity: 0-95% non-condensating
- Weight: 4kg approx.
- Reed switch door contact (one per side)