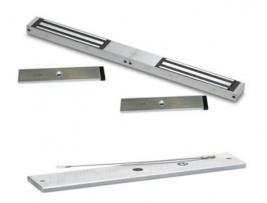

## SLIM UNMONITORED DOUBLE MAGLOCK DOOR STATUS AND ARM STRAP

The locks compact design makes it ideal for most indoor applications where 275kg holding force is sufficient. This model includes door status monitoring contacts to monitor each door position (open or closed). With arm strap pre-fitted.

#### FEATURES

- MOV provides spike and surge protectio
- Fail-safe operation (power to lock
- Anti-residual magnetism protectio
- Top-plate, armature-plate and fixings included
- Slim design
- Dual voltage 12Vdc or 24Vdc (selectable)
- Surface mount
- Silver anodized aluminium finish
- Door status monitoring

#### **TECHNICAL INFORMATION**

- Holding force: up to 275kg (600lb) per side
- Current draw = 500mA @ 12Vdc / 250mA @ 24Vdc per side
- Voltage tolerance: +/- 15%
- Operating temp: -10°C to +55°C
- Humidity: 0-95% non-condensating
- Weight: 4kg approx.
- Reed switch door contact (one per side)