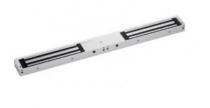

# SLIM MONITORED DOUBLE MAGLOCK 12/24VDC

Slim monitored double magnetic lock for double doors. Compact design making it ideal for most indoor applications where 275kg holding force is sufficient. Monitoring provides LED lock status indication and relay contacts for signalling.

#### **TECHNICAL INFORMATION**

- Holding force: up to 275kg (600lb) per side
- Current draw = 500mA @ 12Vdc / 250mA @ 24Vdc per side
- Voltage tolerance: +/- 15%
- Operating temp: -10°C to +55°C
- Humidity: 0-95% non-condensating
- Weight: 4kg approx.
- Red/green LED indicator (one per side)
- Relay : COM/NO/NC (1A@ 24Vdc) (one per side)