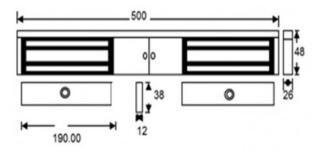

#### **TECHNICAL INFORMATION**

- Holding force: up to 275kg (600lb) per side
- Current draw = 500mA @ 12Vdc / 250mA @ 24Vdc per side
- Voltage tolerance: +/- 15%
- Operating temp: -10°C to +55°C
- Humidity: 0-95% non-condensating
- Weight: 4kg approx.
- Red/green LED indicator (one per side)
- Relay : COM/NO/NC (1A@ 24Vdc) (one per side)