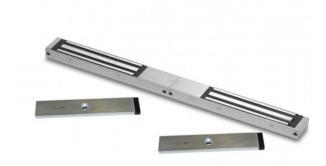

# SLIM MONITORED DOUBLE MAGLOCK WITH DOOR STATUS MONITORING

The compact design makes this lock ideal for most indoor applications where 275kg holding force is sufficient. LED lock monitoring and relay contacts for signalling. This model includes door status monitoring contacts to monitor each door position.

#### **FEATURES**

- MOV provides spike and surge protection
- Fail-safe operation (power to lock)
- Anti-residual magnetism protection
- Top-plate, armature-plate and fixings included
- Slim design
- Dual voltage 12Vdc or 24Vdc (selectable)
- Surface mount
- Silver anodised aluminium finish
- Lock monitoring
- · Door status monitoring

#### **TECHNICAL INFORMATION**

- Holding force: up to 275kg (600lb) per side
- Current draw = 500mA @ 12Vdc / 250mA @ 24Vdc per side
- Voltage tolerance: +/- 15%
- Operating temp: -10°C to +55°C
- Humidity: 0-95% non-condensating
- Weight: 4kg approx.
- Red/green LED indicator (one per side)
- Relay: COM/NO/NC (1A@ 24Vdc) (one per side)
- Reed switch door contact (one per side)