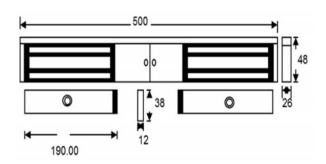

#### **TECHNICAL INFORMATION**

- Holding force: up to 275kg (600lb) per side
- Current draw = 500mA @ 12Vdc / 250mA @ 24Vdc per side
- Voltage tolerance: +/- 15%
- Operating temp: -10°C to +55°C
- Humidity: 0-95% non-condensating
- Weight: 4kg approx.
- Red/green LED indicator (one per side)
- Relay: COM/NO/NC (1A@ 24Vdc) (one per side)
- Reed switch door contact (one per side)