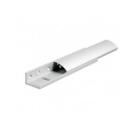

### EM05DS

# SLIM MONITORED DOUBLE MAGLOCK WITH DOOR STATUS MONITORING

The compact design makes this lock ideal for most indoor applications where 275kg holding force is sufficient. LED lock monitoring and relay contacts for signalling. This model includes door status monitoring contacts to monitor each door position.

#### **FEATURES**

- MOV provides spike and surge protection
- Fail-safe operation (power to lock)
- Anti-residual magnetism protection
- Top-plate, armature-plate and fixings included
- Slim design
- Dual voltage 12Vdc or 24Vdc (selectable)
- Surface mount
- Silver anodised aluminium finish
- Lock monitoring
- · Door status monitoring

#### **TECHNICAL INFORMATION**

- Holding force: up to 275kg (600lb) per side
- Current draw = 500mA @ 12Vdc / 250mA @ 24Vdc per side
- Voltage tolerance: +/- 15%
- Operating temp: -10°C to +55°C
- Humidity: 0-95% non-condensating
- Weight: 4kg approx.
- Red/green LED indicator (one per side)
- Relay: COM/NO/NC (1A@ 24Vdc) (one per side)
- Reed switch door contact (one per side)