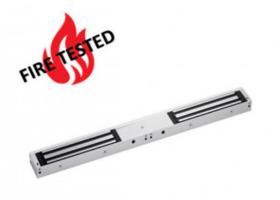

### SLIM FIRE RATED MONITORED DOUBLE MAGLOCK 12/24VDC

Fire rated slim monitored double magnetic lock for double doors. It's compact design makes it ideal for indoor applications where 275kg of holding force is sufficient. The monitoring provides LED lock status indication and relay contacts for signalling.

#### FEATURES

- MOV provides spike and surge protection
- Fail-safe operation (power to lock)
- Anti-residual magnetism protection
- Top-plate, armature-plate and fixings included
- Slim design
- Dual voltage 12Vdc or 24Vdc (selectable)
- Surface mount
- Silver anodized aluminium finish

#### **TECHNICAL INFORMATION**

- Holding force: up to 275kg (600lb) per side
- Current draw = 500mA @ 12Vdc / 250mA @ 24Vdc per side
- Voltage tolerance: +/- 15%
- Operating temp: -10°C to +55°C
- Humidity: 0-95% non-condensating
- Weight: 4kg approx.