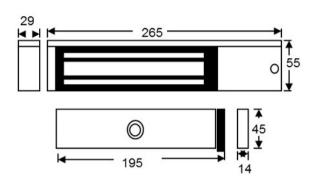

# EM07DS

# MIDI MONITORED SINGLE MAGLOCK WITH DOOR STATUS MONITORING

Up to 364kg holding force for indoor applications. Monitoring provides LED lock status indication and relay contacts for signalling. This model includes door status monitoring contacts to monitor the door position.

#### **TECHNICAL INFORMATION**

- Holding force: up to 364kg (800lb)
- Current draw = 500mA @ 12Vdc / 250mA @24Vdc
- Voltage tolerance: +/- 15%
- Operating temp: -10°C to +55°C
- Humidity: 0-95% non condensating
- Weight: 3kg approx.
- Relay: COM/NO/NC (1A@24Vdc)
- Reed switch door contact