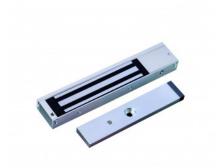

# EM07DS

# MIDI MONITORED SINGLE MAGLOCK WITH DOOR STATUS MONITORING

Up to 364kg holding force for indoor applications. Monitoring provides LED lock status indication and relay contacts for signalling. This model includes door status monitoring contacts to monitor the door position.

### **FEATURES**

- MOV provides spike and surge protection
- Fail-safe operation (power to lock)
- Anti-residual magnetism protection
- Top-plate, armature-plate and fixings included
- Dual voltage, 12Vdc or 24Vdc (selectable)
- Surface mount
- Silver anodized aluminium finish
- · Door status monitoring

#### **TECHNICAL INFORMATION**

- Holding force: up to 364kg (800lb)
- Current draw = 500mA @ 12Vdc / 250mA @24Vdc
- Voltage tolerance: +/- 15%
- Operating temp: -10°C to +55°C
- Humidity: 0-95% non condensating
- Weight: 3kg approx.
- Relay: COM/NO/NC (1A@24Vdc)
- Reed switch door contact