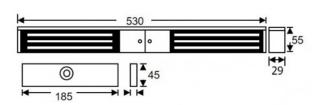

# MIDI MONITORED DOUBLE MAGLOCK 12/24VDC

Double midi lock-monitored magnetic lock. Up to 365kg holding force for indoor applications. Monitoring provides LED lock status indication and relay contacts for signalling.

#### **TECHNICAL INFORMATION**

- Holding force: up to 364kg (800lb) per side
- Current draw = 500mA @ 12Vdc / 250mA @24Vdc (each side)
- Voltage tolerance: +/- 15%
- Operating temp: -10°C to +55°C
- Humidity: 0-95% non condensating
- Weight: 6kg approx.
- Relay: COM/NO/NC (1A@24Vdc)