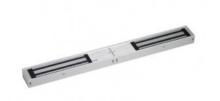

# MIDI MONITORED DOUBLE MAGLOCK 12/24VDC

Double midi lock-monitored magnetic lock. Up to 365kg holding force for indoor applications. Monitoring provides LED lock status indication and relay contacts for signalling.

### **FEATURES**

- MOV provides spike and surge protection
- Fail-safe operation (power to lock)
- Anti-residual magnetism protection
- Top-plate, armature-plate and fixings included
- Dual voltage, 12Vdc or 24Vdc (selectable)
- Surface mount
- · Silver anodized aluminium finish

#### **TECHNICAL INFORMATION**

- Holding force: up to 364kg (800lb) per side
- Current draw = 500mA @ 12Vdc / 250mA @24Vdc (each side)
- Voltage tolerance: +/- 15%
- Operating temp: -10°C to +55°C
- Humidity: 0-95% non condensating
- Weight: 6kg approx.
- Relay: COM/NO/NC (1A@24Vdc)