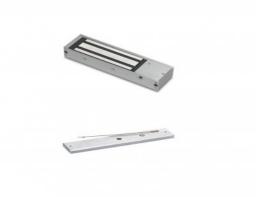

### **EM10-ARM/SAFETY**

## STANDARD UNMONITORED MAGLOCK 12/24VDC WITH ARM SAFETY KIT

Standard single unmonitored magnetic lock designed for indoor applications where 545kg holding force is required. Complete with arm safety strap.

### **FEATURES**

- MOV provides spike and surge protection
- Fail-safe operation (power to lock)
- Anti-residual magnetism protection
- Top-plate, armature-plate and fixings included
- Dual voltage 12Vdc or 24Vdc (selectable)
- Surface mount
- · Silver anodised aluminium finish