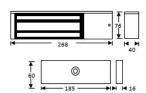

#### **TECHNICAL INFORMATION**

- Holding force: up to 545kg (1200lb)
- Current draw = 500mA @ 12Vdc / 250mA @ 24Vdc
- Voltage tolerance: +/- 15%
- Operating temp: -10°C to +55°C
- Humidity: 0-95% non-condensating
- Weight: 4.8kg approx.