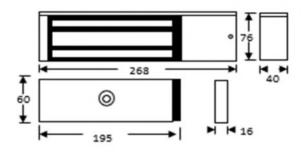

# STANDARD UNMONITORED MAGLOCK WITH DOOR STATUS MONITOR

Standard single unmonitored magnetic lock designed for indoor applications where 545kg holding force is required. This model includes door status monitoring contacts to monitor the door position.

#### **TECHNICAL INFORMATION**

- Holding force: up to 545kg (1200lb)
- Current draw = 500mA @ 12Vdc/250mA @ 24Vdc
- Voltage tolerance: +/- 15%
- Operating temp: -10°C to +55°C
- Humidity: 0-95% non-condensating
- Weight: 4.8kg approx.
- Reed switch door contact