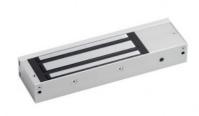

# STANDARD UNMONITORED MAGLOCK WITH DOOR STATUS MONITOR

Standard single unmonitored magnetic lock designed for indoor applications where 545kg holding force is required. This model includes door status monitoring contacts to monitor the door position.

## **FEATURES**

- MOV provides spike and surge protection
- Fail-safe operation (power to lock)
- Anti-residual magnetism protection
- Top-plate, armature-plate and fixings included
- Dual voltage 12Vdc or 24Vdc (selectable)
- Surface mount
- Silver anodised aluminium finish
- · Door status monitoring

#### **TECHNICAL INFORMATION**

- Holding force: up to 545kg (1200lb)
- Current draw = 500mA @ 12Vdc/250mA @ 24Vdc
- Voltage tolerance: +/- 15%
- Operating temp: -10°C to +55°C
- Humidity: 0-95% non-condensating
- Weight: 4.8kg approx.
- Reed switch door contact