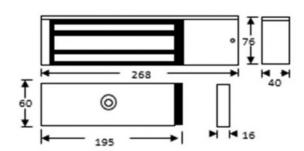

## **EM10DS-ARM/SAFETY**

# STANDARD UNMONITORED MAGLOCK WITH DOOR STATUS AND ARM STRAP

Standard single unmonitored magnetic lock designed for indoor applications where 545kg holding force is required. This model includes door status monitoring contacts to monitor the door position.

#### **TECHNICAL INFORMATION**

- Holding force: up to 545kg (1200lb)
- Current draw = 500mA @ 12Vdc/250mA @ 24Vdc
- Voltage tolerance: +/- 15%
- Operating temp: -10°C to +55°C
- Humidity: 0-95% non-condensating
- Weight: 4.8kg approx.
- Reed switch door contact