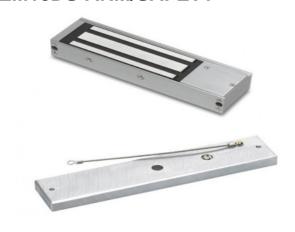

## **EM10DS-ARM/SAFETY**

# STANDARD UNMONITORED MAGLOCK WITH DOOR STATUS AND ARM STRAP

Standard single unmonitored magnetic lock designed for indoor applications where 545kg holding force is required. This model includes door status monitoring contacts to monitor the door position.

#### **FEATURES**

- MOV provides spike and surge protection
- Fail-safe operation (power to lock)
- Anti-residual magnetism protection
- Top-plate, armature-plate and fixings included
- Dual voltage 12Vdc or 24Vdc (selectable)
- Surface mount
- Silver anodised aluminium finish
- · Door status monitoring

#### **TECHNICAL INFORMATION**

- Holding force: up to 545kg (1200lb)
- Current draw = 500mA @ 12Vdc/250mA @ 24Vdc
- Voltage tolerance: +/- 15%
- Operating temp: -10°C to +55°C
- Humidity: 0-95% non-condensating
- Weight: 4.8kg approx.
- Reed switch door contact