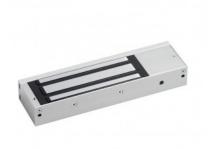

# STANDARD MONITORED MAGLOCK 12/24VDC

Standard single monitored magnetic lock designed for indoor applications where 545kg holding force is required. Monitoring provides LED lock status indication and relay contacts for signalling.

#### **FEATURES**

- Lock monitoring
- Dual voltage
- Surface mount
- Silver with anodised aluminium
- Current draw: 500mA @ 12Vdc/ 250mA @ 24Vdc
- Holding force: up to 545kg (1200lb)