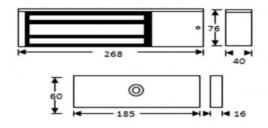

#### **FEATURES**

- Lock monitoring
- Dual voltage
- Surface mount
- Silver with anodised aluminium
- Current draw: 500mA @ 12Vdc/ 250mA @ 24Vdc
- Holding force: up to 545kg (1200lb)

#### **TECHNICAL INFORMATION**

- Voltage tolerance: +/- 15%
- Operating temp: -10°C to +55°C
- Humidity: 0-95% non-condensating
- Weight: 4.8kg approx.
- Red/Green LED indicator
- Relay: COM/NO/NC (1A@24Vdc)