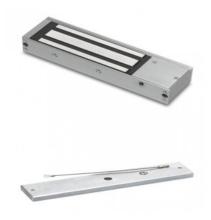

# STANDARD MONITORED MAGLOCK 12/24VDC WITH ARM SAFETY KIT

Standard single monitored magnetic lock designed for indoor applications where 545kg holding force is required. Monitoring provides LED lock status indication and relay contacts for signalling. Complete with arm safety kit.

#### **TECHNICAL INFORMATION**

- Standard single monitored magnetic lock designed for indoor applications where 545kg holding force is required.
- Monitoring provides LED lock status indication and relay contacts for signalling.
- Complete with arm safety kit.