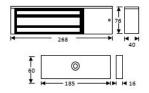

# STANDARD MONITORED MAGLOCK 12/24VDC WITH ARM SAFETY KIT

Standard single monitored magnetic lock designed for indoor applications where 545kg holding force is required. Monitoring provides LED lock status indication and relay contacts for signalling. Complete with arm safety kit.

#### **TECHNICAL INFORMATION**

- Standard single monitored magnetic lock designed for indoor applications where 545kg holding force is required.
- Monitoring provides LED lock status indication and relay contacts for signalling.
- Complete with arm safety kit.