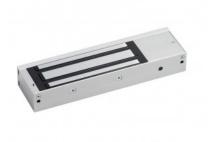

### STANDARD DOUBLE MONITORED MAGLOCK 12/24VDC

Standard single monitored magnetic lock designed for indoor applications where 545kg holding force is required. Monitoring provides LED lock status indication and two separate relay contact-sets for signalling.

#### FEATURES

- MOV provides spike and surge protection
- Fail-safe operation (power to lock)
- Anti-residual magnetism protection
- Top-plate, armature-plate and fixings included
- Dual voltage 12Vdc or 24Vdc (selectable)
- Surface mount
- Silver anodised aluminium finish
- Lock monitoring

#### **TECHNICAL INFORMATION**

- Holding force: up to 545kg (1200lb)
- Current draw = 500mA @ 12Vdc / 250mA @ 24Vdc
- Voltage tolerance: +/- 15%
- Operating temp: -10°C to +55°C
- Humidity: 0-95% non-condensating
- Weight: 4.8kg approx.
- Red/Green LED indicator
- 2 Relays each with: COM/NO/NC (1A@24Vdc)