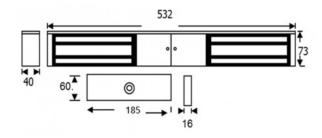

#### **TECHNICAL INFORMATION**

- Holding force: up to 545kg (1200lb) per side
- Current draw = 500mA @ 12Vdc / 250mA @ 24Vdc per side
- Voltage tolerance: +/- 15%
- Operating temp: -10°C to +55°C
- Humidity: 0-95% non-condensating
- Weight: 9.6kg approx.
- Relay: COM/NO/NC (1A@ 24Vdc) (one per side)