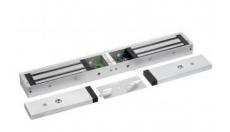

# DOUBLE STANDARD MAGLOCK SURFACE MONITORED WITH DS MONITORING

Standard monitored double magnetic lock designed for indoor applications where 545kg holding force is required. LED lock status indication and relay contacts for signalling. Includes door status monitoring contacts to monitor the door position.

#### **FEATURES**

- MOV provides spike and surge protection
- Fail-safe operation (power to lock)
- Anti-residual magnetism protection
- Top-plate, armature-plate and fixings included
- Dual voltage 12Vdc or 24Vdc (selectable)
- Surface mount
- · Silver anodised aluminium finish
- Lock monitoring
- · Door status monitoring

### **TECHNICAL INFORMATION**

- Holding force: up to 545kg (1200lb) per side
- Current draw = 500mA @ 12Vdc / 250mA @ 24Vdc per side
- Voltage tolerance: +/- 15%
- Operating temp: -10°C to +55°C
- Humidity: 0-95% non-condensating
- Weight: 9.6kg approx.
- Relay: COM/NO/NC (1A@ 24Vdc) (one per side)
- Reed switch door contact (one per side)