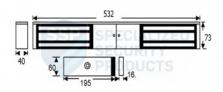

### **TECHNICAL INFORMATION**

- Holding force: up to 545kg (1200lb) per side
- Current draw = 500mA @ 12Vdc / 250mA @ 24Vdc per side
- Voltage tolerance: +/- 15%
- Operating temp: -10°C to +55°C
- Humidity: 0-95% non-condensating
- Weight: 9.6kg approx.
- Relay: COM/NO/NC (1A@ 24Vdc) (one per side)
- Reed switch door contact (one per side)