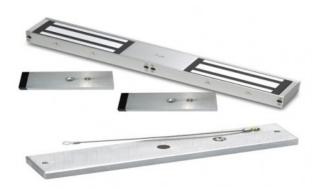

### EM40DS-ARM/SAFETY

## DOUBLE STANDARD MAGLOCK SURFACE MON WITH DS AND ARM STRAP

Standard monitored double magnetic lock designed for indoor applications where 545kg holding force is required. LED lock status indication and relay contacts for signalling. Includes door status monitoring contacts to monitor the door position.

#### FEATURES

- MOV provides spike and surge protection
- Fail-safe operation (power to lock)
- Anti-residual magnetism protection
- Top-plate, armature-plate and fixings included
- Dual voltage 12Vdc or 24Vdc (selectable)
- Surface mount
- Silver anodised aluminium finish
- Lock monitoring
- Door status monitoring