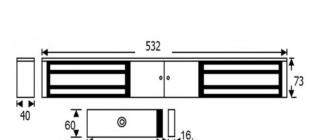

#### **TECHNICAL INFORMATION**

- Holding force: up to 545kg (1200lb) per side
- Current draw = 500mA @ 12Vdc / 250mA @ 24Vdc per side
- Voltage tolerance: +/- 15%
- Operating temp: -10°C to +55°C
- Humidity: 0-95% non-condensating
- Weight: 9.6kg approx.
- Relay: COM/NO/NC (1A@ 24Vdc) (one per side)
- Reed switch door contact (one per side)