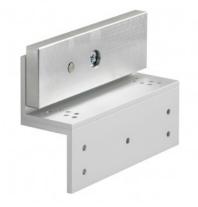

### EM500Z

## Z BRACKET FOR STANDARD MAGLOCK

Use this adjustable Z bracket to mount the armature plate to the door on inward opening doors. Ideal when an L bracket is not required, such as when used with transom housings.

#### FEATURES

- Compatible with all SSP 'standard' maglocks
- Satin aluminium finish
- Enables horizontal adjustment

#### **TECHNICAL INFORMATION**

- 186mm(L) x 63mm(D) x 126mm(H)
- 2 brackets are required for double maglocks
- Suitable for use on inward-opening doors
- Maximum horizontal adjustment = 30mm, in 10mm intervals