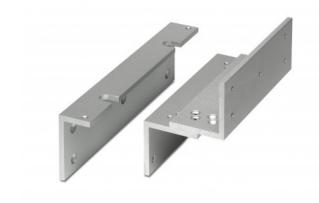

# Z & L BRACKET FOR STANDARD MAGLOCK

This adjustable Z & L bracket set provides a simple fixing method for maglocks on inward opening gates. The Z bracket is adjustable to cater for recessed door.

### **FEATURES**

- Compatible with all SSP 'standard' maglocks
- · Satin anodised aluminium finish
- Adjustable Z-bracket
- Suitable for use on inward opening doors
- 2 brackets are required for double maglocks

#### **TECHNICAL INFORMATION**

- $Z = 186mm(L) \times 63mm(D) \times 126mm(H)$
- $L = 268mm(L) \times 47mm(D) \times 73mm(H)$
- Maximum horizontal adjustment of the Zbracket = 30mm, in 10mm intervals