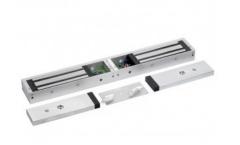

# STANDARD UNMONITORED DOUBLE MAGLOCK WITH DOOR STATUS

Standard unmonitored double magnetic lock designed for indoor applications where 545kg holding force is required. This model includes door status monitoring contacts to monitor the door position (open or closed).

### **FEATURES**

- MOV provides spike and surge protection
- Fail-safe operation (power to lock)
- Anti-residual magnetism protection
- Top-plate, armature-plate and fixings included
- Dual voltage 12Vdc or 24Vdc (selectable)
- Surface mount
- · Silver anodised aluminium finish

### **TECHNICAL INFORMATION**

- Holding force: up to 545kg (1200lb) per side
- Current draw = 500mA @ 12Vdc / 250mA @ 24Vdc per side
- Voltage tolerance: +/- 15%
- Operating temp: -10°C to +55°C
- Humidity: 0-95% non-condensating
- Weight: 9.6kg approx.
- Reed switch door contact (one per side)