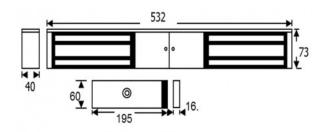

### **TECHNICAL INFORMATION**

- Holding force: up to 545kg (1200lb) per side
- Current draw = 500mA @ 12Vdc / 250mA @ 24Vdc per side
- Voltage tolerance: +/- 15%
- Operating temp: -10°C to +55°C
- Humidity: 0-95% non-condensating
- Weight: 9.6kg approx.
- Reed switch door contact (one per side)