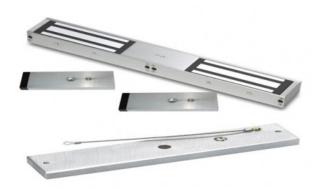

# STANDARD UNMONITORED DOUBLE MAGLOCK WITH DS AND ARM STRAP

Standard unmonitored double magnetic lock designed for indoor applications where 545kg holding force is required. This model includes door status monitoring contacts to monitor the door position (open or closed).

#### FEATURES

- MOV provides spike and surge protection
- Fail-safe operation (power to lock)
- Anti-residual magnetism protection
- Top-plate, armature-plate and fixings included
- Dual voltage 12Vdc or 24Vdc (selectable)
- Surface mount
- Silver anodised aluminium finish

#### **TECHNICAL INFORMATION**

- Holding force: up to 545kg (1200lb) per side
- Current draw = 500mA @ 12Vdc / 250mA @ 24Vdc per side
- Voltage tolerance: +/- 15%
- Operating temp: -10°C to +55°C
- Humidity: 0-95% non-condensating
- Weight: 9.6kg approx.
- Reed switch door contact (one per side)