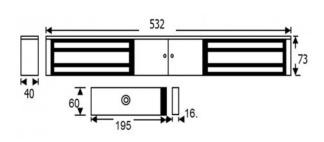

#### **TECHNICAL INFORMATION**

- Holding force: up to 545kg (1200lb) per side
- Current draw = 500mA @ 12Vdc / 250mA @ 24Vdc per side
- Voltage tolerance: +/- 15%
- Operating temp: -10°C to +55°C
- Humidity: 0-95% non-condensating
- Weight: 9.6kg approx.
- Reed switch door contact (one per side)