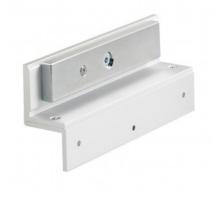

### EM850ZL

# Z & L BRACKET FOR MIDI MAGLOCK

Adjustable Z & L bracket for use withour midi maglock range. Sliding horizontal adjustment on Z bracket and four selectable fixing positions on the L bracket facilitate optimum alignment of the armature plate.

#### FEATURES

- For use on inward-opening doors
- Adjustable for optimal alignment
- Cable-entry slots
- Silver anodised aluminium finish

#### **TECHNICAL INFORMATION**

- L-bracket: 265mm(L) x 50mm(W) x 25mm(H) x 6mm thick
- Z-Bracket: 220mm(L)
- Z-bracket adjustment: Up to 18mm (horizontally)
- L-bracket adjustment: Up to 24mm (horizontally)