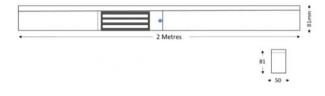

### EM-AH10-2

#### 2 METRE STANDARD ARCHITECTURAL HOUSING 1 CUT OUT

Standard architectural housing for installation above a single doorway that is wider that 1 metre where a single maglock with up to 545kg holding force is required.

#### FEATURES

- Top plate, fixings and black plastic end caps included
- Surface mount
- Anodised aluminium
- Can be cut to required length
- Ideal for outward opening doors
- Compatible with EM10, EM10DS, EM20 and EM20DS maglocks
- Enables cables to be hidden