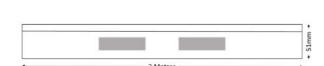

# 2 METRE SLIM ARCHITECTURAL HOUSING 2 CUT OUTS

Slim architectural housing for use on double doors. Provides an aesthetically pleasing method of installing maglocks above the doorway. Requires EM00 or EM00R mortice maglocks.

#### **FEATURES**

- Designed for double doors
- Top-plate included for transom mounting
- Surface mount
- Satin anodised aluminium finish (other finishes on request)
- Can be cut to required length
- Black plastic end caps included
- Enables concealment of wiring
- 46.5mm box section
- · Radius edged
- Compatible with EM00 and EM00R maglocks