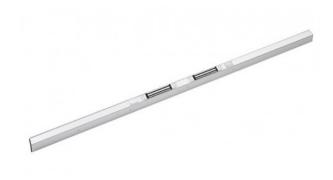

# 2 METRE SLIM ARCHITECTURAL HOUSING 2 CUT OUTS

Slim architectural housing for use on double doors. Provides an aesthetically pleasing method of installing maglocks above the doorway. Requires EM00 or EM00R mortice maglocks.

#### **FEATURES**

- Designed for double doors
- Top-plate included for transom mounting
- Surface mount
- Satin anodised aluminium finish (other finishes on request)
- Can be cut to required length
- Black plastic end caps included
- Enables concealment of wiring
- 46.5mm box section
- · Radius edged
- Compatible with EM00 and EM00R maglocks