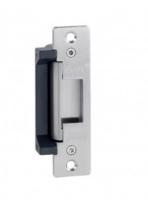

## 12VDC ANSI RELEASE SHORT FACEPLATE FAIL SAFE/SECURE

This 12Vdc ANSI style electric release (strike) is supplied with a short faceplate and is field selectable for fail-safe or fail-secure operation. Recommended for metal door frames but also suitable for timber frames.

## **FEATURES**

- ANSI style
- · Supplied with short faceplate
- Fail safe or fail secure operation
- Suitable for RH or LH doors
- Suitable for metal or timber frames
- Suitable for indoor use only
- Lip extensions available, if required (LP025 = 25mm, LP050 = 50mm)