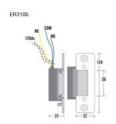

## 12VDC ANSI RELEASE SHORT FACEPLATE FAIL SAFE/SECURE

This 12Vdc ANSI style electric release (strike) is supplied with a short faceplate and is field selectable for fail-safe or fail-secure operation. Recommended for metal door frames but also suitable for timber frames.

## **FEATURES**

- ANSI style
- · Supplied with short faceplate
- Fail safe or fail secure operation
- Suitable for RH or LH doors
- Suitable for metal or timber frames
- Suitable for indoor use only
- Lip extensions available, if required (LP025 = 25mm, LP050 = 50mm)

## **TECHNICAL INFORMATION**

• Voltage: 12Vdc

Current draw: 250mA @ 12Vdc
Operating temp: -10°C to 45°C

• Humidity: 0~95%

Jaw strength: Tested to 900kg Durability: Tested to 1 million cycles