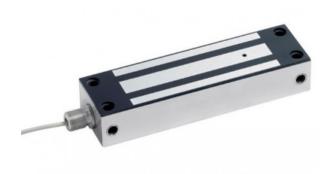

## STANDARD MONITORED S/STEEL WEATHERPROOF MAGLOCK 12/24VDC

This stainless steel external maglock is ideal for outdoor use (e.g. gates) due to its weatherproof construction and attachment for connection to conduit. Suitable for 12V or 24Vdc operation.

## FEATURES

- Stainless steel casing
- IP68
- Dual voltage
- Lock monitored
- Anti-residual magnetism feature
- Fail-safe (=power to lock)
- Side and face fixings

## **TECHNICAL INFORMATION**

- Up to 545kg (1200lb) holding force
- 20mm male conduit fitting
- 12Vdc consumption with 500mAmp current draw
- 24Vdc consumption with 250mAmp current draw
- Armature plate: 185mm(L) x 62mm(W) x 16mm(D)
- Weight: 2.48kg (approx.)
- Operating temp: -10°c to 55°c
- Monitoring contacts: SPDT rated 0.25A @ 12Vdc