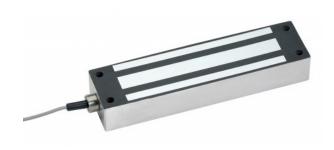

## **EXT1800**

This heavy duty weatherproof external maglock is ideal for large gates or where a high holding force is required. Its fully sealed electronics and stainless steel case make it suitable for outside environments.

## **FEATURES**

- Weatherproof design
- Pre wired
- 20mm conduit connection
- Lock monitored
- Stainless steel case
- MOV spike and surge protection
- Anti residual magnetism feature

- Dimensions: Magnet = 284mm(L) x 71mm(W) x 46mm(D)
  Armature plate = 250mm(L) x 70mm(W) x 16mm(D)
- Voltage: 12Vdc
- Current draw: 500mA @ 12Vdc
- Operating temperature: -10°C to 55°C
- Humidity: 0-95 % non condensing
- Weight: 8Kg
- Tested to withstand IPX7, IPX8 conditions