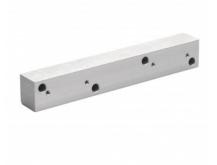

# 30MM EXTENSION BLOCK FOR EM300AZLG

Extension block for use with EM300AZLG bracket set. Ideal for recessed doors where the maximum extension of the Z bracket is insufficient.

#### FEATURES

- Stands the Z bracket off the door by 32mm
- Satin aluminium finish
- Fixings supplied
- 248mm(L) x 32mm(W) x 38mm(H)
- Aluminium
- 2 required for double maglocks
- Compatible for all slim cased maglocks in our range

#### **TECHNICAL INFORMATION**

• Dimensions: 248mm(L) x 32mm(W) x 38mm(H)