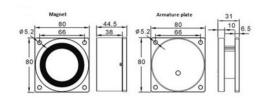

#### **TECHNICAL INFORMATION**

- Up to 236kg (520lbs) holding force
- Operating voltage: 12/24Vdc
- Current draw: 200mA @ 12Vdc/100mA @ 24Vdc
- Pre-wired with 300mm cable
- Maglock Dimensions: 78mm dia. x 45mm depth.
- Armature plate: 78mm dia. mounted on square base-plate with 4 x fixing holes (5mm dia.)
- Weight: 2kg (approx.)