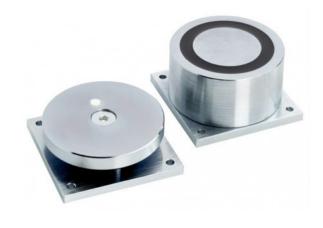

# EXTERNAL ROUND STAINLESS STEEL MAGLOCK 12/24VDC

This stainless steel round maglock is suitable for outdoor use (e.g. gates/barriers) due to its weatherproof construction and is ideal for use as a hold-open device. Suitable for 12Vdc or 24Vdc operation.

#### **FEATURES**

- · Stainless steel casing
- Weatherproof
- Dual voltage
- · Anti-residual magnetism feature
- Fail safe (=power to lock)
- Square base plate with 4 x fixing holes (5mm dia.)

#### **TECHNICAL INFORMATION**

- Up to 236kg (520lbs) holding force
- Operating voltage: 12/24Vdc
- Current draw: 200mA @ 12Vdc/100mA @ 24Vdc
- Pre-wired with 300mm cable
- Maglock Dimensions: 78mm dia. x 45mm depth.
- Armature plate: 78mm dia. mounted on square base-plate with 4 x fixing holes (5mm dia.)
- Weight: 2kg (approx.)